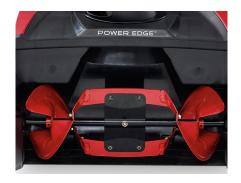

### **CLEAR TO THE PAVEMENT**

Rip through tough snow with the durable design of Toro's patentpending all-steel Power Edge™ auger.