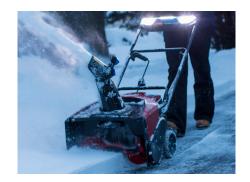

#### **SNOWDRIFT STRENGTH**

All the power to break through heavy, wet snow and throw it up to 12 m. Have a brighter and broader view with the panoramic LED lighting.