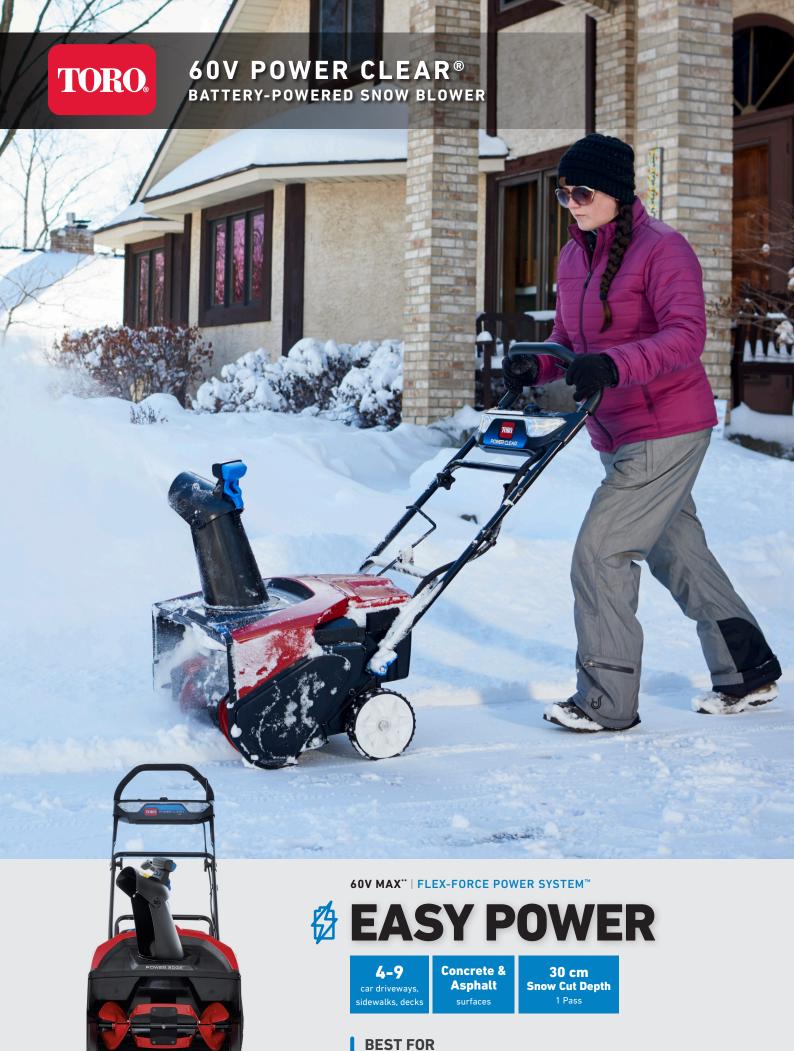

## **60V POWER CLEAR® SNOW BLOWER**

**60V MAX"** | FLEX-FORCE POWER SYSTEM™

**Concrete & Asphalt** 

30 cm **Snow Cut Depth** 1 Pass

**BEST FOR MODERATE SNOWFALLS** 

| MODEL                | 60V Power Clear<br>31853T / Battery Not Included                |
|----------------------|-----------------------------------------------------------------|
| KEY FEATURES         | Curved Chute with Zip Deflector,<br>Quick Lever (200° Rotation) |
| CLEARING WIDTH       | 53 cm                                                           |
| MOTOR                | 60V Brushless DC                                                |
| THROW DISTANCE       | 12 m                                                            |
| STARTER              | Push Button                                                     |
| CHUTE/DEFLECTOR TYPE | Curved Chute with Zip Deflector                                 |
| WEIGHT               | 21 kg (Without Battery)<br>55 kg (With 6.0 or 7.5Ah Battery)    |
| WARRANTY             | 3 Year Full Coverage*                                           |