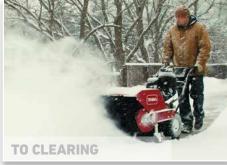

#### **VERSATILITY**

- Side and rear discharge Recycler® cutting deck options
- 152 cm (60") Flail F60 deck option
- Year-round versatility with a variety of multi-season attachments
- Move snow, clear debris, spread salt... all from the comfort of the optional cab.

#### **MULTI-SEASON ATTACHMENTS**

- 152 cm (60") Flail F60 cutting deck
- Broom
- BOSS® snow blade
- Pro Force® debris blower
- Snow blower
- BOSS Exact Path™ salt spreader
- Road Light Kit
- Winter cab (heated)
- All-season cab, factory-installed