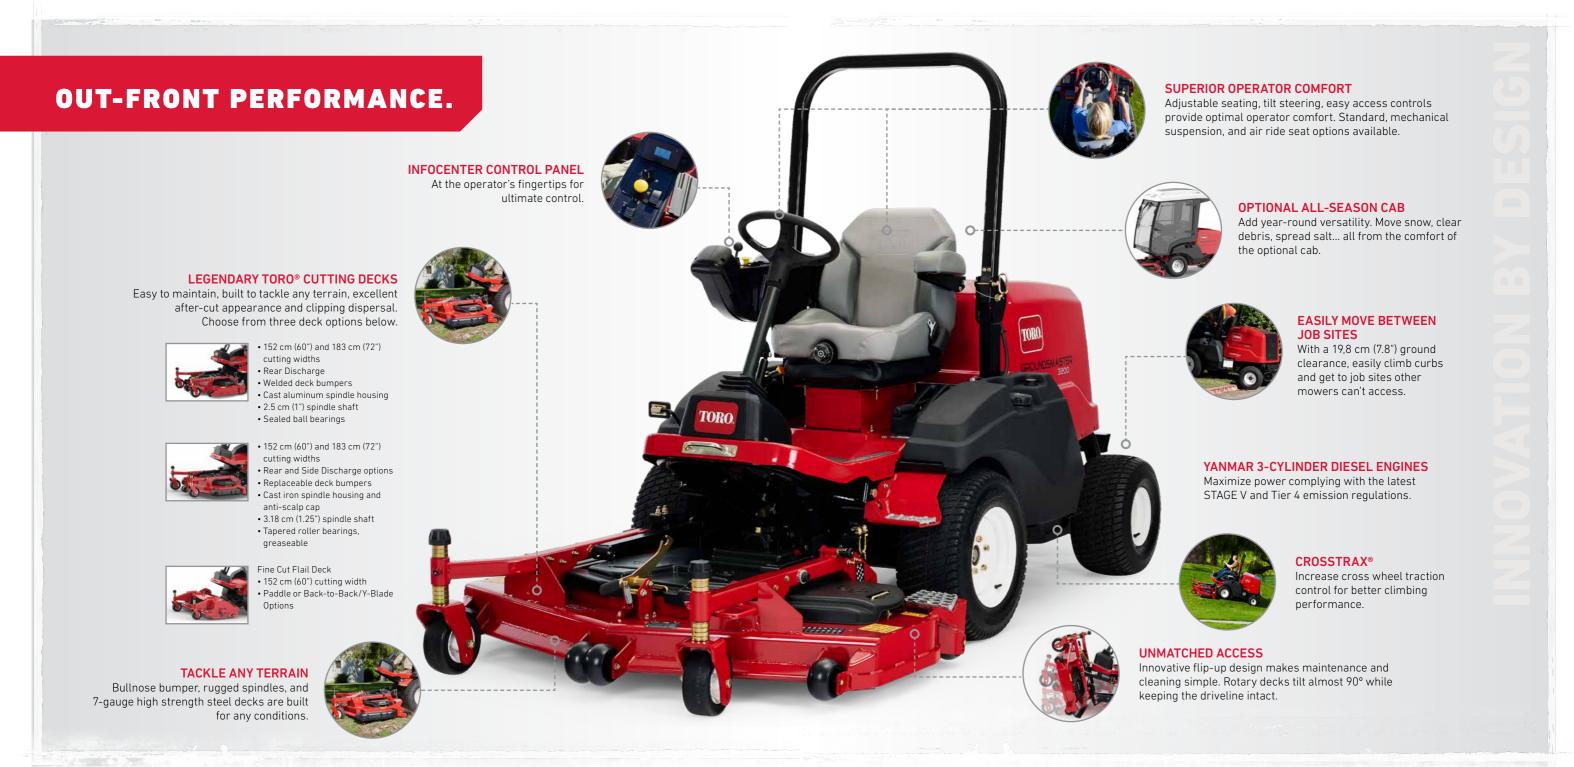

#### **DURABILITY**

- Powerful 18,4 kW (24.7 HP) or 27.9 kW (37.4 HP) Yanmar® diesel engines. Both are STAGE V and Tier 4 compliant
- Rugged 7 gauge high strength steel welded rotary decks. Available in 152 cm and 183 cm width of cut.

### **PERFORMANCE**

- Power through challenging conditions in fall and winter with increased traction from the CrossTrax® all-wheel drive system. which optimizes power distribution to each wheel individually

#### **PRODUCTIVITY**

- Innovative tilt-up deck for easy cleaning and maintenance
- 24 km/h (15 mph); 21 km/h (13 mph) transport speed
- Cut from 25 mm 152 mm (1"-6") with a simple pin adjustment
- Comfortable operator platform and fingertip controls
- Easy access maintenance points

#### **VERSATILITY**

- Side and rear discharge Recycler® cutting deck options
- 152 cm (60") Flail F60 deck option
- Year-round versatility with a variety of multi-season attachments
- Move snow, clear debris, spread salt... all from the comfort of the optional cab.

#### **MULTI-SEASON ATTACHMENTS**

- 152 cm (60") Flail F60 cutting deck
- Broom
- BOSS® snow blade
- Pro Force® debris blower
- Snow blower
- BOSS Exact Path™ salt spreader
- Road Light Kit
- Winter cab (heated)
- All-season cab, factory-installed