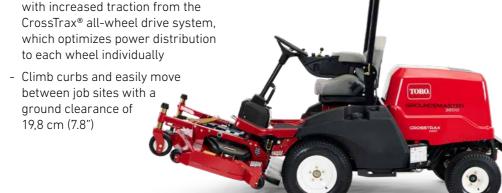

### **PERFORMANCE**

- Power through challenging conditions in fall and winter with increased traction from the CrossTrax® all-wheel drive system. which optimizes power distribution to each wheel individually